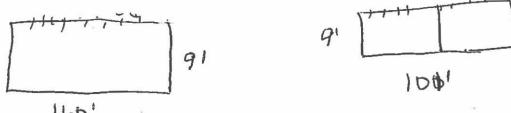

Livestock waste handling facilities consisting of two concretemanure-pit (approximately 160 ft. x 51 ft. x 9 ft. and 160 ft. x 101 ft. x 9 ft.), with slotted floors over the pits.

These livestock waste management facilities are used to collect, transport and/or

The water pollution control facilities in this request include the following:

Paul B. Fintey 11504 N 900<sup>th</sup> St. Newton IL, 62448

Section 21, T7N, R9E of the 3rd PM in Jasper County

The facility consists of two (2) concrete manure pits (approximately 160 ft. x 51 ft. x 9 ft. and 160 ft. x 101 ft. x 9 ft.) and slotted floors. These livestock waste handling facilities are used to collect, transport, and/or store livestock waste prior to cropland application.

### Physical Description of Pollution Control Devices:

Two concrete manure pits (160 ft. x 51 ft. x 9 ft. deep and 160 ft. x 101 ft. x 9 ft. deep) with slotted floors. The manure is taken to the appropriate field and injected.