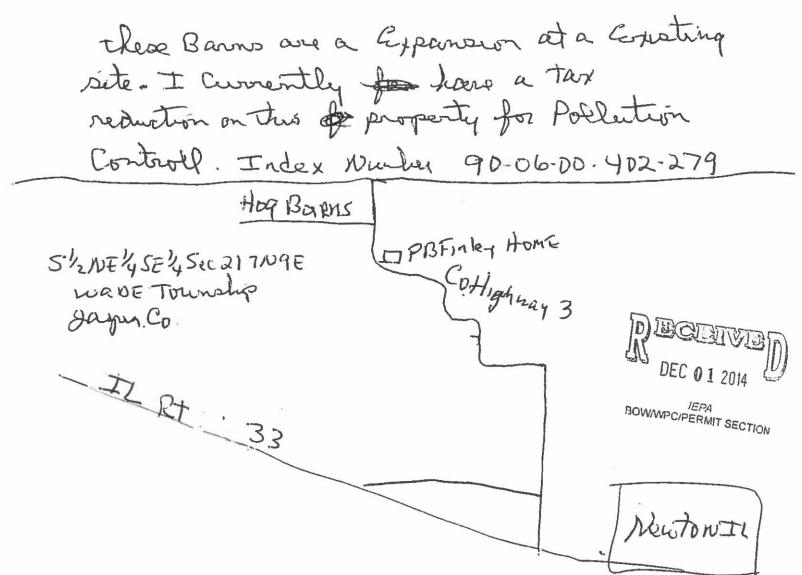

Code 125.204.

2. The facility's address is:

Paul B. Findley 11504 N. 900th Street Newton, Illinois 62448

The proposed water pollution control facilities in this request are located at Section 21, T7N, R9E of the 3rd P.M. in Jasper County, at the above street address and consist of the following:

The water pollution control facilities in this request include the following:

Paul B. Fintey 11504 N 900<sup>th</sup> St. Newton IL, 62448

Section 21, T7N, R9E of the 3rd PM in Jasper County

The facility consists of two (2) concrete manure pits (approximately 160 ft. x 51 ft. x 9 ft. and 160 ft. x 101 ft. x 9 ft.) and slotted floors. These livestock waste handling facilities are used to collect, transport, and/or store livestock waste prior to cropland application.

## Watershed Unit Tax Certification Review Sheet

| Project Name: Paul B. Finley                              | Location: Newton, IL                                |
|-----------------------------------------------------------|-----------------------------------------------------|
| Reviewer: Jenny Larsen                                    | Date: January 8, 2015                               |
| Log number: TC-18-14                                      | Type: Agchem<br>X Livestock                         |
| Applicant: Paul B. Finley                                 |                                                     |
| 11504 N 900 <sup>th</sup> St.                             | Contact: Paul B. Finley                             |
| Newton, IL 62448                                          |                                                     |
|                                                           | Phone: (618)783-8154                                |
| Facility: Paul B. Finley<br>11504 N 900 <sup>th</sup> St. | Property ID: 90-07-21-400-006                       |
| Newton, IL 62448                                          | a se hereas i sera eservera constructiones as eserv |
|                                                           | County: Jasper                                      |
| Legal Description:<br>S: 21 T: 7N R: 9E PM: 3rd           | Signature: Paul B. Finley                           |
| Date Control Devices installed: 06/01/14                  | Title: Owner                                        |
| ž                                                         | Provided Fair cash Value: \$284,683                 |