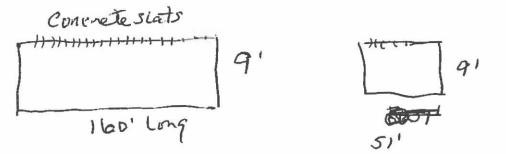

Livestock waste handling facilities consisting of two concretemanure-pit (approximately 160 ft. x 51 ft. x 9 ft. and 160 ft. x 101 ft. x 9 ft.), with slotted floors over the pits.

These livestock waste management facilities are used to collect, transport and/or

The water pollution control facilities in this request include the following:

Paul B. Fintey 11504 N 900<sup>th</sup> St. Newton IL, 62448

Section 21, T7N, R9E of the 3rd PM in Jasper County

The facility consists of two (2) concrete manure pits (approximately 160 ft. x 51 ft. x 9 ft. and 160 ft. x 101 ft. x 9 ft.) and slotted floors. These livestock waste handling facilities are used to collect, transport, and/or store livestock waste prior to cropland application.

### Physical Description of Pollution Control Devices:

Two concrete manure pits (160 ft. x 51 ft. x 9 ft. deep and 160 ft. x 101 ft. x 9 ft. deep) with slotted floors. The manure is taken to the appropriate field and injected.